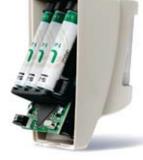

### The wireless video security system UNPLUGGED with 2-way voice.

The VIDEOFIED MotionViewer combines a PIR, camera and illuminators into a self-powered device that can be instantly mounted anywhere security is needed. The panel communicates alarms to the Central Station over the cell network using GSM (2-way voice) and GPRS (10 second video of the intrusion). Video Verification and Voice Verification on a single system – all for the same price as a blind burglar alarm.

#### The MotionViewer - a virtual eyewitness

More than an intrusion alarm, VIDEOFIED XL with voice and video gives professional monitoring personnel eyes and ears to enable them to provide effective police re-

sponse. With law enforcement pressured by budget cuts for greater efficiency, verified alarms help police deliver more apprehensions.

Wireless MotionViewers use PIR technology to trigger the night vision camera and film the intrusion. The video alarm is sent to monitoring personnel who immediately see a 10 second clip of the intrusion and can use 2-way voice to challenge and verify. VIDEOFIED XL makes law enforcement more efficient and Central Stations more effective.

## ness The MotionViewer™