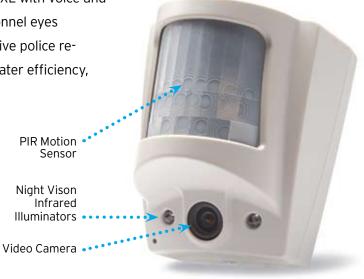

#### The MotionViewer - a virtual eyewitness

More than an intrusion alarm, VIDEOFIED XL with voice and video gives professional monitoring personnel eyes and ears to enable them to provide effective police re-

sponse. With law enforcement pressured by budget cuts for greater efficiency, verified alarms help police deliver more apprehensions.

Wireless MotionViewers use PIR technology to trigger the night vision camera and film the intrusion. The video alarm is sent to monitoring personnel who immediately see a 10 second clip of the intrusion and can use 2-way voice to challenge and verify. VIDEOFIED XL makes law enforcement more efficient and Central Stations more effective.

## ness The MotionViewer™