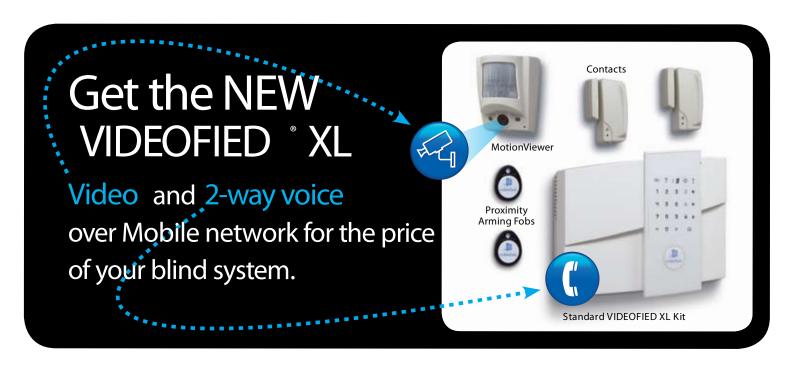

# Video is now FREE!

### The wireless video security system UNPLUGGED with 2-way voice.

The VIDEOFIED MotionViewer combines a PIR, camera and illuminators into a self-powered device that can be instantly mounted anywhere security is needed. The panel communicates alarms to the Central Station over the cell network using GSM (2-way voice) and GPRS (10 second video of the intrusion). Video Verification and Voice Verification on a single system – all for the same price as a blind burglar alarm.

The VIDEOFIED XL literally needs no wires or cables, not even to power the panel. The VIDEOFIED XL combats escalating false alarm fines and fast and efficient wireless installations eliminate customer mess and dealer stress. Affordable residential video security systems monitored by the Central Station - **VIDEOFIED XL.** 

#### New Videofied® XL Features

- Instant video of intrusion with 2-way voice over GSM cell
- Wireless MotionViewer with true night vision
- GSM cell eliminates all VoIP. IP. or PSTN connections
- UNPLUGGED totally wireless and no AC power needed
- Integrated proximity card arming/disarming for ease of use
- Up to 20 MotionViewers (sirens, contacts, keypads or other devices)
- 4 year battery life on panel and other devices
- UL, FCC, CE, EN50131, CP01,
  NCP, INCERT, ISA, A-TICK,
  C-TICK, DD243, PD6662